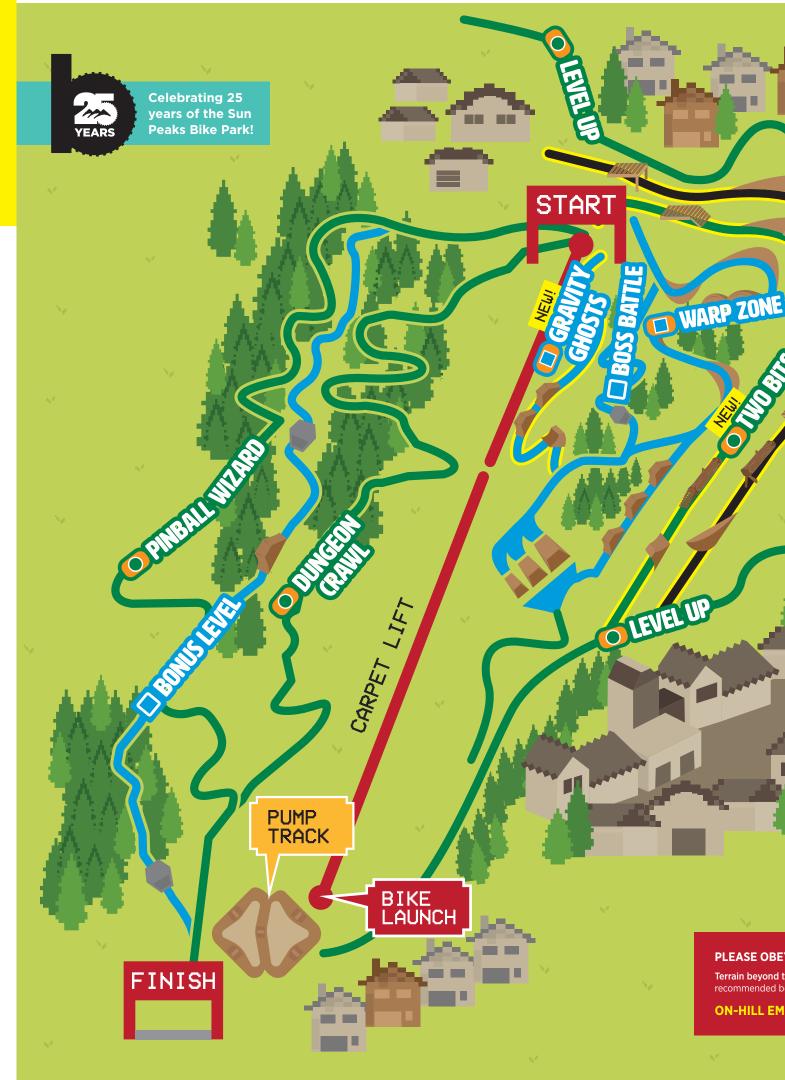

If you're new to biking, start here at the **Progression Park.** Once you've mastered the green trails take your skills to the top of Sunburst Chairlift to the 9km Level Up trail or try out the green trails off the Sundance Chairlift. For more experienced riders the Progression Park offers blue and black trails, perfect for further developing your skills.

## PLEASE OBEY WARNING SIGNS

Terrain beyond the AREA BOUNDARY is not patrolled. BIKING or HIKING is not recommended beyond this point. Please obey all signage and respect closures.

ON-HILL EMERGENCY: +1.250.578.5521 EMERGENCY: 911