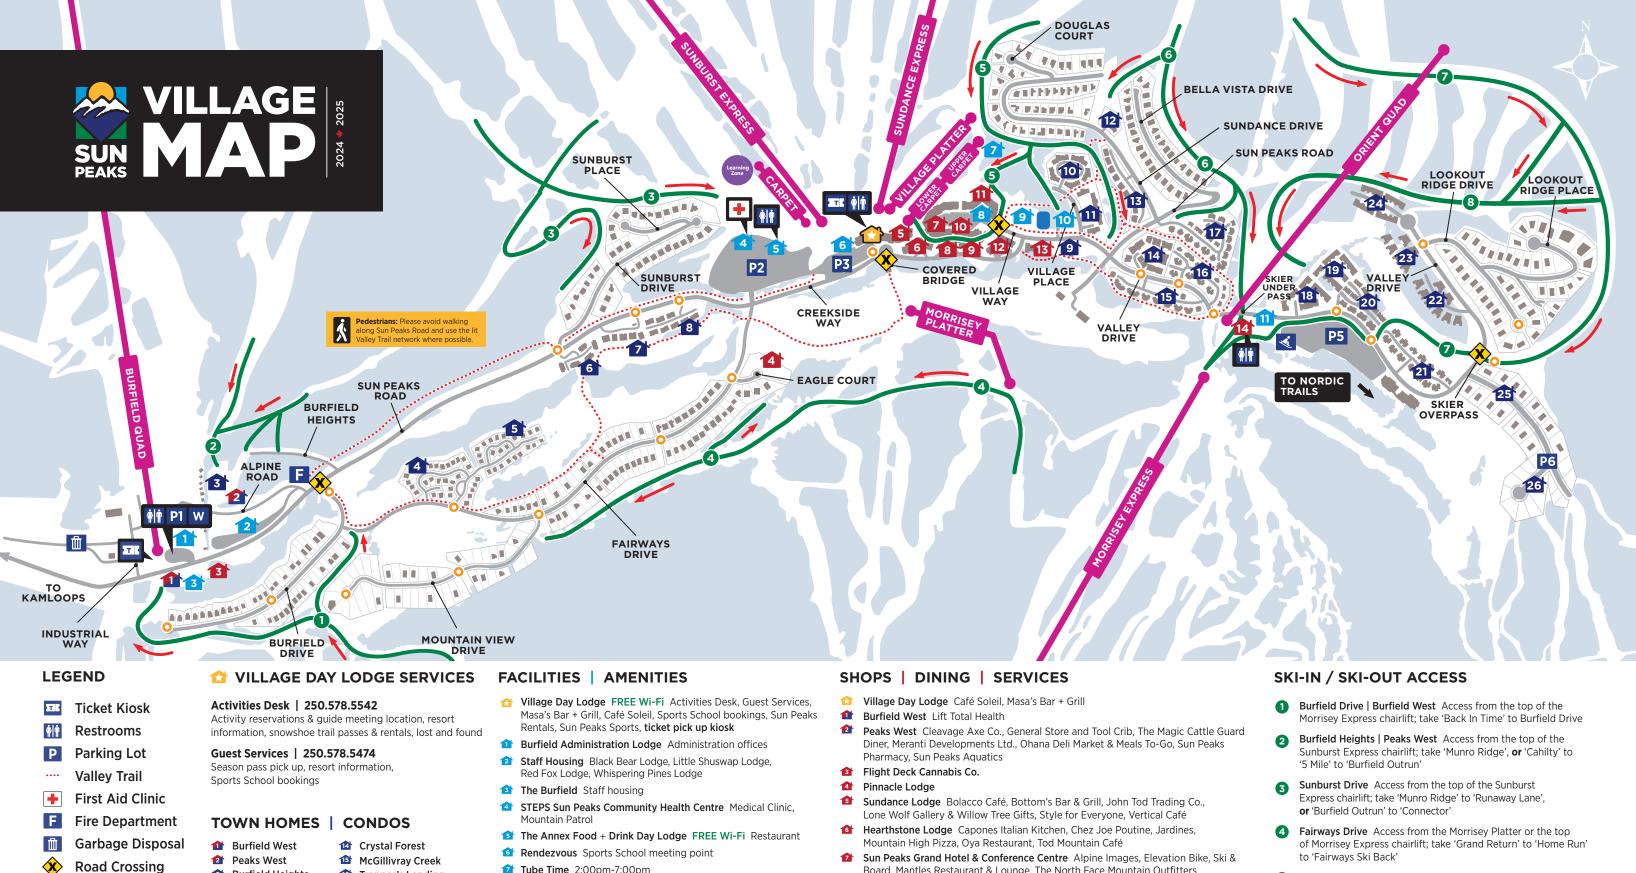

**Burfield Heights** 1 The Cabins 1 The Cottages 1 Sun Mountain Villas **1** Alpine Greens 1 The Peaks 1 Village Walk 1 Snow Creek Village 2 Powder Heights 1 Timberline Village 🔷 Altitude 12 Powder Ridge **121** Switchback Creek

13 Forest Trails

-

W

0

Toboggan Area

**Ski Direction** 

**Skating Rink** 

Warming Hut

In-resort Shuttle

Bus Stop

11 Trapper's Landing 12 Trail's Edge 11 Stone's Throw Settler's Crossing 2 Echo Landing 1 Woodhaven 🔷 Bridge Gate

**1** Alder Estates

- **1 Tube Time** 2:00pm-7:00pm
- 1 Tourism Sun Peaks General resort information
- **Sun Peaks Centre** Sun Peaks Alpine Fitness, Sun Peaks Physiotherapy, outdoor skating rink
- 1 EV Charging Station
- 1 East Village Centre Nordic ski and snowshoe equipment rentals, retail, resort information, ticket pick up

**\$ Bank Machines** Sundance Lodge, Sun Peaks Grand Hotel and Conference Centre, The Residences at Sun Peaks Grand, Village Day Lodge

- Board, Mantles Restaurant & Lounge, The North Face Mountain Outfitters
- **Sun Peaks Lodge** McSporties, The Steakhouse
- 1 Sun Peaks Lodge Studios Baby Doh's Mountain Fair, Fondue Stube, Wes
- 1 The Residences at Sun Peaks Grand Bluebird Market, Century 21 Diamar Morrisev's Public House, Rocky Mountain Chocolate Factory, Sneaky Scal Sundance Liquor Store, Sun Peaks Spa and Massage, Three Peaks
- 1 Nancy Greene's Cahilty Lodge Cahilty Creek Kitchen & Taproom

## 😰 Fireside Lodge 5Forty Café, Araya Law, Freefall, JuggerBean Tattoo Parl

|                         | ( |
|-------------------------|---|
| Cattle Guard<br>n Peaks | ( |
|                         |   |
| Со.,                    |   |
| 5,                      | ( |
| Bike, Ski &<br>rs       | ( |
| st Pine                 |   |
| nte,<br>Illywags,       |   |
| rlour, Powder           | ( |
| Dealth                  |   |

- **5** Sundance Drive Access from the Village Platter, Sundance Express chairlift or Orient Quad: take 'Rambler' to 'Gentle Giant'
- 6 Bella Vista Drive Access from the top of the Sundance Express chairlift or Orient Quad: take 'Rambler' to 'Mt. Morrisev Connector
- **2** East Village Access from the top of the Sundance Express chairlift or Orient Quad: take 'Rambler' to 'East Village Ski Way'
- 8 Lookout Ridge Drive | Lookout Ridge Place | Altitude Access from the top of the Sundance Express chairlift or Orient Quad; take 'Rambler' to 'East Village Ski Way' to 'Orient Return'