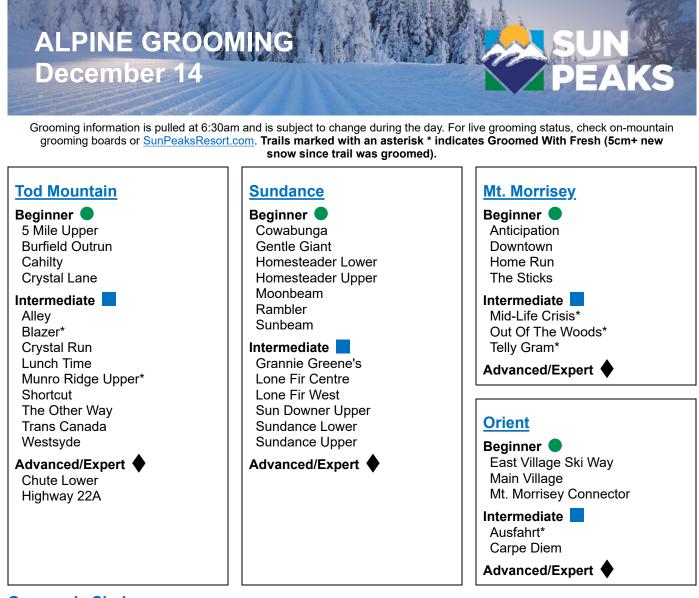

## **Groomer's Choice**

The Sticks

Sundance

Highway 22A

Grooming information is pulled at 6:30am and is subject to change during the day. For live grooming status, check on-mountain grooming boards or <u>SunPeaksResort.com</u>. **Trails marked with an asterisk \* indicates Groomed With Fresh (5cm+ new snow since trail was groomed).** These trails may be groomed again throughout the day.