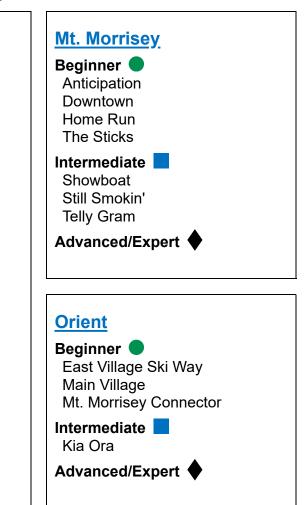

# ALPINE GROOMING December 21

Grooming information is pulled at 6:30am and is subject to change during the day. For live grooming status, check on-mountain grooming boards or <u>SunPeaksResort.com</u>. **Trails marked with an asterisk \* indicates Groomed With Fresh (5cm+ new snow since trail was groomed).** 

## Tod Mountain

### Beginner 🔵

5 Mile Lower 5 Mile Upper Burfield Outrun Cahilty Connector Crystal Lane

#### Intermediate

Alley Blue Line Crystal Run Gateway Harry's Run Long Draw Lunch Time Round-A-Bout The Other Way Trans Canada Westsyde

## Advanced/Expert

Cariboo Highway 22 Short Draw Spillway

## Sundance

Beginner Cowabunga Gentle Giant Homesteader Lower Homesteader Upper Moonbeam Rambler Sunbeam Terrain Park - Base Camp Terrain Park - Basic Training

#### Intermediate

Grannie Greene's Lone Fir Centre Lone Fir West Sun Downer Lower Sun Downer Upper Sundance Lower Sundance Upper

## Advanced/Expert

Grooming information is pulled at 6:30am and is subject to change during the day. For live grooming status, check on-mountain grooming boards or <u>SunPeaksResort.com</u>. Trails marked with an asterisk \* indicates Groomed With Fresh (5cm+ new snow since trail was groomed). These trails may be groomed again throughout the day.