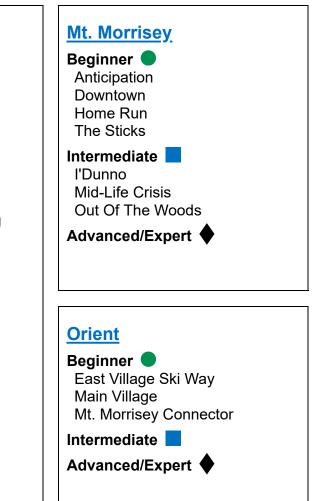

# Tod Mountain

#### Beginner 🔵

5 Mile Lower 5 Mile Upper Burfield Outrun Cahilty Connector Crystal Lane

#### Intermediate

Alley Blue Line Crystal Run Distributor Exhibition Upper Lunch Time Round-A-Bout The Other Way Trans Canada Westsyde Whyte's Ride

### Advanced/Expert

Broadway Crystal Bowl Front Door Spillway Sting

## Sundance

Beginner Cowabunga Gentle Giant Homesteader Lower Homesteader Upper Moonbeam Rambler Sunbeam Terrain Park - Base Camp Terrain Park - Basic Training

# Intermediate

Grannie Greene's Sun Downer Lower Sun Downer Upper Sundance Lower Sundance Upper

Advanced/Expert

Grooming information is pulled at 6:30am and is subject to change during the day. For live grooming status, check on-mountain grooming boards or <u>SunPeaksResort.com</u>. Trails marked with an asterisk \* indicates Groomed With Fresh (5cm+ new snow since trail was groomed). These trails may be groomed again throughout the day.