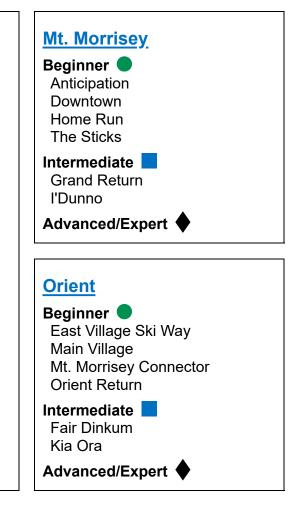

#### **Sundance**

## Beginner

Cowabunga Gentle Giant Homesteader Lower Homesteader Upper Moonbeam Rambler Sunbeam Terrain Park - Base Camp Terrain Park - Basic Training

#### Intermediate

Grannie Greene's PV X-Course Sun Downer Lower Sun Downer Upper Sundance Lower Sundance Upper Sunrise Terrain Park - Flight School

#### Advanced/Expert 🔶

Terrain Park - Drop Zone

Grooming information is pulled at 6:30am and is subject to change during the day. For live grooming status, check on-mountain grooming boards or <u>SunPeaksResort.com</u>. Trails marked with an asterisk \* indicates Groomed With Fresh (5cm+ new snow since trail was groomed). These trails may be groomed again throughout the day.