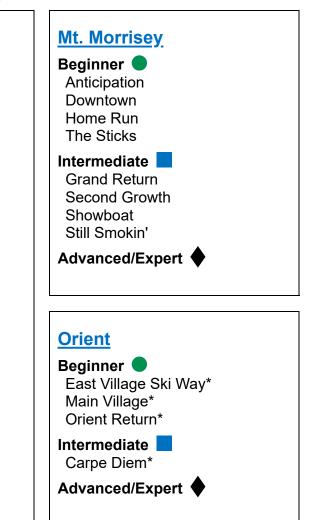

## **Tod Mountain**

### Beginner 🔵

5 Mile Lower 5 Mile Upper Burfield Outrun\* Cahilty Connector\* Crystal Lane

#### Intermediate

Alley\* Blazer\* Blue Line Crystal Run Exhibition Upper\* Harry's Run Lunch Time Munro Ridge Upper\* OSV\* Round-A-Bout\* Trans Canada\* Westsyde Whyte's Ride

## Advanced/Expert

Broadway\* Cariboo\* Spillway

## Sundance

#### Beginner 🔵

Cowabunga\* Gentle Giant\* Homesteader Lower\* Homesteader Upper\* Moonbeam\* Rambler Sunbeam\* Terrain Park - Base Camp Terrain Park - Basic Training

#### Intermediate

Grannie Greene's\* Lone Fir Centre\* Lone Fir West\* Sun Downer Lower\* Sun Downer Upper\* Sundance Lower\* Sundance Upper\*

## Advanced/Expert

Terrain Park - Drop Zone

Grooming information is pulled at 6:30am and is subject to change during the day. For live grooming status, check on-mountain grooming boards or <u>SunPeaksResort.com</u>. Trails marked with an asterisk \* indicates Groomed With Fresh (5cm+ new snow since trail was groomed). These trails may be groomed again throughout the day.