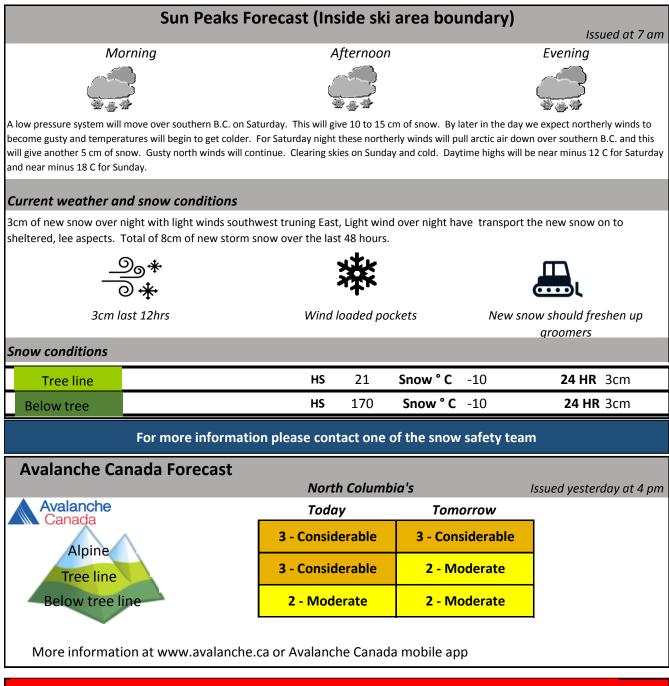

## Saturday, February 17 2018 Daily Avalanche Forecast

## CAUTION

The avalanche hazard information is a generalized forecast from Avalanche Canada for this region provided for your information only. Local conditions can and do vary widely and can be dangerous at any time even if the forecast does not report this. Know your route, be properly equipped, notify someone of your travel plans, never ski alone. Sun Peaks Resort LLP does not endorse or encourage going beyond the ski area boundary at any time. Persons going beyond the ski area boundary do so at their own risk and assume all liability and responsibility for their own safety.